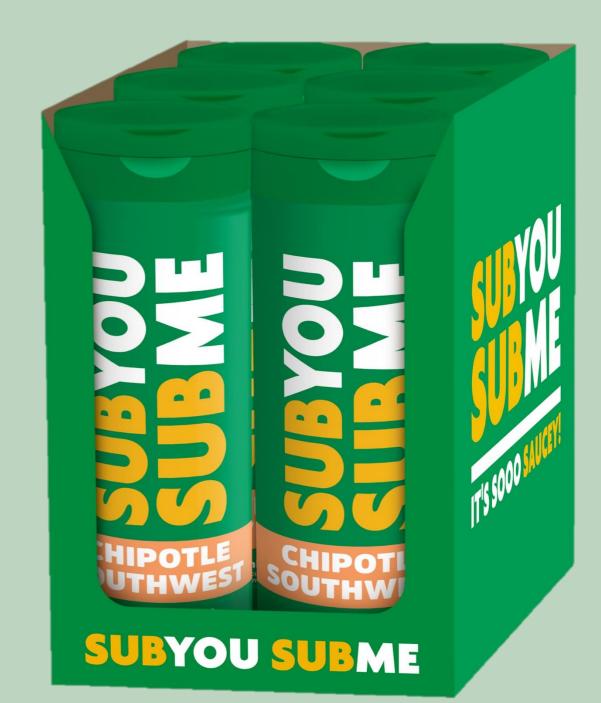

# SUBYOU® SUBME

- •Contents: **300ml** squeeze bottle with sealed lid
- Mono cartons with 6 units in FSC-certified paper
- •215 Cartons per pallet
- EU-Production
- •Cooperation with the NGO *Plasticbank* for a World free of Plastic waste

#### **Commercials**

| Units / Carton | Cartons / Pallet | Units / Pallet |
|----------------|------------------|----------------|
| 6              | 215              | 1290           |