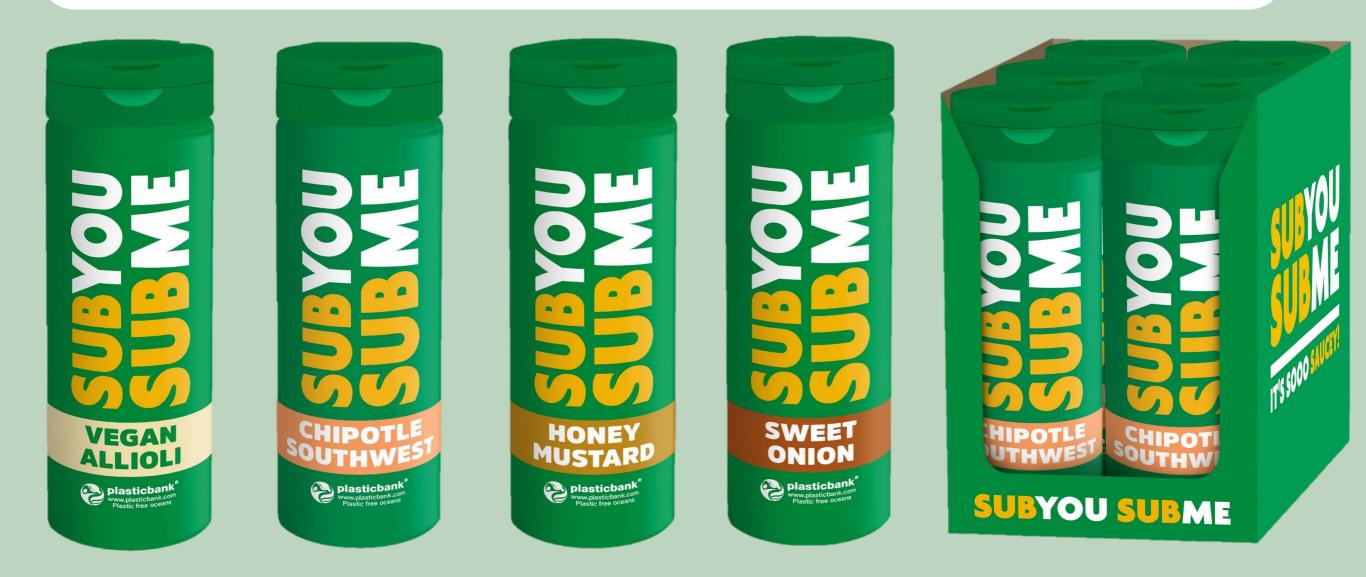

### Our 4 sauces are perfect for sandwiches, burgers, wraps, grilled dishes, meat, fish, vegetables or french fries

(other varieties already in development - Teriyaki, Smoked BBQ, ...)

Eye-catching design development with a high recognition value

# SUBYOU® SUBME

- •Contents: **300ml** squeeze bottle with sealed lid
- Mono cartons with 6 units in FSC-certified paper
- •215 Cartons per pallet
- EU-Production
- •Cooperation with the NGO *Plasticbank* for a World free of Plastic waste