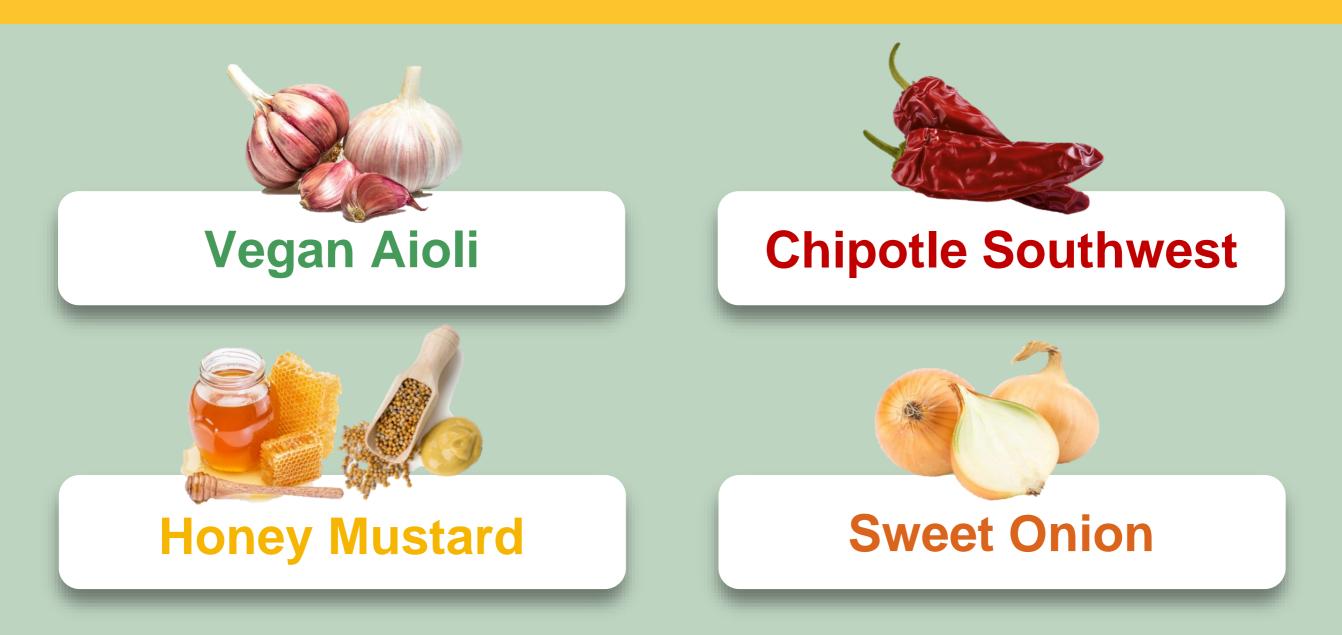

### Our 4 sauces are perfect for sandwiches, burgers, wraps, grilled dishes, meat, fish, vegetables or french fries

(other varieties already in development - Teriyaki, Smoked BBQ, ...)

Eye-catching design development with a high recognition value