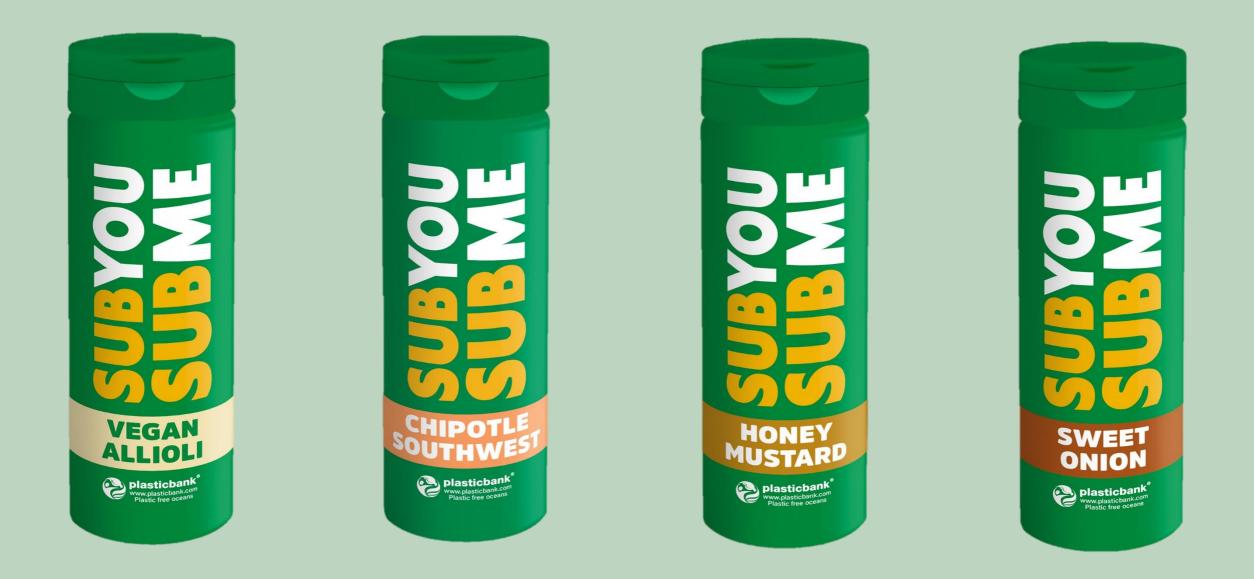

### **NEW IN THE MARKET!**

### Our 4 sauces are perfect for sandwiches, burgers, wraps, grilled dishes, meat, fish, vegetables or french fries

(other varieties already in development - Teriyaki, Smoked BBQ, ...)

Eye-catching design development with a high recognition value

# SUBYOU® SUBME

- •Contents: **300ml** squeeze bottle with sealed lid
- Mono cartons with 6 units in FSC-certified paper
- •215 Cartons per pallet
- EU-Production
- •Cooperation with the NGO *Plasticbank* for a World free of Plastic waste